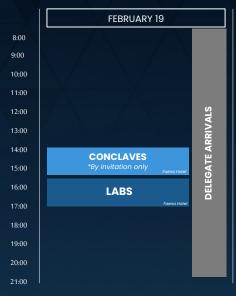

yadh, the **FII PRIORITY Summits** are designed as engines of actionable change. Held in influential cities like Miami—global hubs for innovation and economic leadership—the Summits emphasize the Global South and other emerging markets to tackle critical global challenges. Far from merely reflecting on the current state of affairs, FII PRIORITY Summits **pioneer solutions that transcend industries and geographies**. By convening thought leaders, investors, and policymakers, the Summits transform today's challenges into tomorrow's breakthroughs, setting the stage for sustainable growth and unparalleled value creation.

FII PRIORITY Miami: Where innovation meets purpose-driven investment. PAST & CURRENT PRIORITY SUMMITS:



# FII Priority

powered by FII Institute



## PROGRAM-AT-A-GLANCE







# A PLACE FOR TRANSPARENT EXCHANGES ON THE SUMMIT'S KEY PILLARS



## Architecting Next-Gen Private-Public Alignment

One-dimensional approaches have proven insufficient to tackle the increasingly complex challenges faced by societies around the world. Climate change, food and water insecurity, technological disruption, polarized and unequal societies, these challenges require new and radical solutions—solutions that are only possible through uniting capital with direction. How will private-public partnerships be the tools to usher in lasting prosperity for all?



#### Leadership in a Changing World

As geoeconomic shifts reshape the global landscape, today's leaders are tasked with advancing policies to sustain growth and social cohesion. How will leaders address regulation and ref